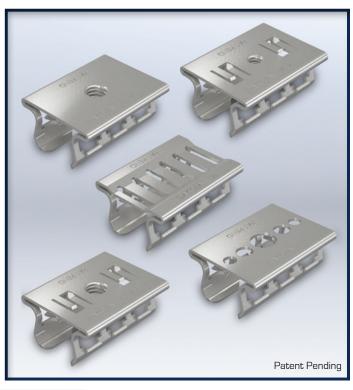

| ir | nensions                   |             |                                                    |                                          |                                                                                                        |                                                                                                                                                                                 |
|----|----------------------------|-------------|----------------------------------------------------|------------------------------------------|--------------------------------------------------------------------------------------------------------|---------------------------------------------------------------------------------------------------------------------------------------------------------------------------------|
| ï  | ICH ISION IS               | Part #      | Description                                        | Max Recommended Load<br>3x Safety Factor | Details                                                                                                | Possible<br>Applications                                                                                                                                                        |
|    | Ched IVd  DAKOTA 1/4-20    | DS-TR14-BPT | 1/4"-20 Dakota<br>Threaded Receiver<br>(w/ barbs)  | 200 lbs                                  | Allows for 1/4" screw attachment to strut channel with stabilized rotation.                            | Perfect for mounting<br>1900 boxes, electrical<br>panels, pull boxes,<br>and disconnect boxes<br>to strut channels.*                                                            |
|    | ONBILIVA  DAKOTA 3/6-1-6   | DS-TR38-BPT | 3/4"-16 Dakota<br>Threaded Receiver<br>(w/ barbs)  | 250 lbs                                  | Allows for 3/8" screw attachment to strut channel with stabilized rotation.                            |                                                                                                                                                                                 |
|    | ONBJ IVJ                   | DS-TR14-WPT | 1/4"-20 Dakota<br>Threaded Receiver<br>(w/o barbs) | 300 lbs                                  | Allows for 1/4" screw attachment to strut channel.                                                     | Flat surface top<br>for flush to surface<br>mounting. Great for<br>building strut frames,<br>angle bracket mounts,<br>strut joints, bridle<br>rings, j-hooks and<br>much more.* |
|    | ONESI LYSI  DAKOTA 3/6*-16 | DS-TR38-WPT | 3/6"-16 Dakota<br>Threaded Receiver<br>(w/o barbs) | 250 lbs                                  | Allows for 3/8" screw attachment to strut channel.                                                     |                                                                                                                                                                                 |
|    | GNEd JVd  O O O O  DAKOTA  | DS-MR-PT    | Dakota Mounting<br>Receiver                        | 300 lbs                                  | Non-threaded for<br>universal mounting.<br>Holes: 0.219"(5.5mm)<br>x 0.281"(7.1mm) x<br>0.438"(11.1mm) | Quick installation of wall mounted strut channels.                                                                                                                              |
|    | ONSI IVI<br>DAKOTA         | DS-SR-PT    | Dakota Slotted<br>Receiver                         | 300 lbs                                  | Use as one or grouped together with Dakota Smart-Clamps.                                               | Great for quick back to back strut application.                                                                                                                                 |