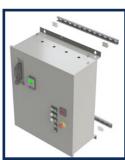

| ir | nensions                   |             |                                                    |                                          |                                                                                                        |                                                                                                                                                                                 |
|----|----------------------------|-------------|----------------------------------------------------|------------------------------------------|--------------------------------------------------------------------------------------------------------|---------------------------------------------------------------------------------------------------------------------------------------------------------------------------------|
| ï  | ICH ISION IS               | Part #      | Description                                        | Max Recommended Load<br>3x Safety Factor | Details                                                                                                | Possible<br>Applications                                                                                                                                                        |
|    | Ched IVd  DAKOTA 1/4-20    | DS-TR14-BPT | 1/4"-20 Dakota<br>Threaded Receiver<br>(w/ barbs)  | 200 lbs                                  | Allows for 1/4" screw attachment to strut channel with stabilized rotation.                            | Perfect for mounting<br>1900 boxes, electrical<br>panels, pull boxes,<br>and disconnect boxes<br>to strut channels.*                                                            |
|    | ONBILIVA  DAKOTA 3/6-1-6   | DS-TR38-BPT | 3/4"-16 Dakota<br>Threaded Receiver<br>(w/ barbs)  | 250 lbs                                  | Allows for 3/8" screw attachment to strut channel with stabilized rotation.                            |                                                                                                                                                                                 |
|    | ONBJ IVJ                   | DS-TR14-WPT | 1/4"-20 Dakota<br>Threaded Receiver<br>(w/o barbs) | 300 lbs                                  | Allows for 1/4" screw attachment to strut channel.                                                     | Flat surface top<br>for flush to surface<br>mounting. Great for<br>building strut frames,<br>angle bracket mounts,<br>strut joints, bridle<br>rings, j-hooks and<br>much more.* |
|    | ONESI LYSI  DAKOTA 3/6*-16 | DS-TR38-WPT | 3/6"-16 Dakota<br>Threaded Receiver<br>(w/o barbs) | 250 lbs                                  | Allows for 3/8" screw attachment to strut channel.                                                     |                                                                                                                                                                                 |
|    | GNEd JVd  O O O O  DAKOTA  | DS-MR-PT    | Dakota Mounting<br>Receiver                        | 300 lbs                                  | Non-threaded for<br>universal mounting.<br>Holes: 0.219"(5.5mm)<br>x 0.281"(7.1mm) x<br>0.438"(11.1mm) | Quick installation of wall mounted strut channels.                                                                                                                              |
|    | ONSI IVI<br>DAKOTA         | DS-SR-PT    | Dakota Slotted<br>Receiver                         | 300 lbs                                  | Use as one or grouped together with Dakota Smart-Clamps.                                               | Great for quick back to back strut application.                                                                                                                                 |

<sup>\*</sup>Note: Not to be used to support trapeze installation