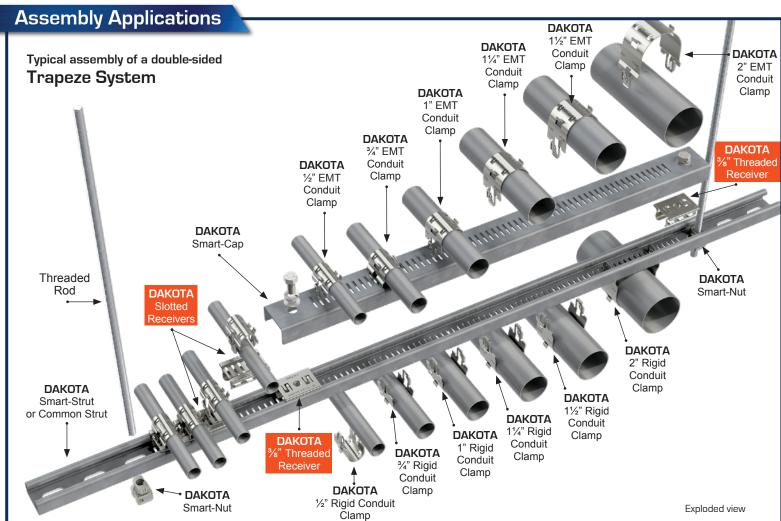

## SMART-RECEIVERS™

## Features & Benefits:

- HUGE time savings!
- Quickly installed into any 13/16" and taller strut channel with a 7/8" opening (see right)
- High strength yield
- No measuring required
- Moveable along strut channel
- Clean and organized appearance
- Fantastic for prefabrication
- Almost endless applications
- Patent Pending
- · Made in the USA

## **Usages & Applications**

**DAKOTA** Clamps

**DAKOTA** Smart-Strut™

**DAKOTA** Smart-Caps™ & Receivers

**DAKOTA** Smart-Nut™