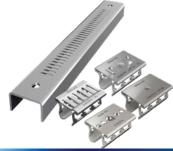

## SMART-RECEIVERS™

## Features & Benefits:

- HUGE time savings!
- Quickly installed into any 13/16" and taller strut channel with a 7/8" opening (see right)
- High strength yield
- No measuring required
- Moveable along strut channel
- Clean and organized appearance
- Fantastic for prefabrication
- Almost endless applications
- Patent Pending
- · Made in the USA

| ir | nensions                   |             |                                                    |                                          |                                                                                                        |                                                                                                                                                                                 |
|----|----------------------------|-------------|----------------------------------------------------|------------------------------------------|--------------------------------------------------------------------------------------------------------|---------------------------------------------------------------------------------------------------------------------------------------------------------------------------------|
| ï  | ICH ISION IS               | Part #      | Description                                        | Max Recommended Load<br>3x Safety Factor | Details                                                                                                | Possible<br>Applications                                                                                                                                                        |
|    | Ched IVd  DAKOTA 1/4-20    | DS-TR14-BPT | 1/4"-20 Dakota<br>Threaded Receiver<br>(w/ barbs)  | 200 lbs                                  | Allows for 1/4" screw attachment to strut channel with stabilized rotation.                            | Perfect for mounting<br>1900 boxes, electrical<br>panels, pull boxes,<br>and disconnect boxes<br>to strut channels.*                                                            |
|    | ONBILIVA  DAKOTA 3/6-1-6   | DS-TR38-BPT | 3/4"-16 Dakota<br>Threaded Receiver<br>(w/ barbs)  | 250 lbs                                  | Allows for 3/8" screw attachment to strut channel with stabilized rotation.                            |                                                                                                                                                                                 |
|    | ONBJ IVJ                   | DS-TR14-WPT | 1/4"-20 Dakota<br>Threaded Receiver<br>(w/o barbs) | 300 lbs                                  | Allows for 1/4" screw attachment to strut channel.                                                     | Flat surface top<br>for flush to surface<br>mounting. Great for<br>building strut frames,<br>angle bracket mounts,<br>strut joints, bridle<br>rings, j-hooks and<br>much more.* |
|    | ONESI LYSI  DAKOTA 3/6*-16 | DS-TR38-WPT | 3/6"-16 Dakota<br>Threaded Receiver<br>(w/o barbs) | 250 lbs                                  | Allows for 3/8" screw attachment to strut channel.                                                     |                                                                                                                                                                                 |
|    | GNEd JVd  O O O O  DAKOTA  | DS-MR-PT    | Dakota Mounting<br>Receiver                        | 300 lbs                                  | Non-threaded for<br>universal mounting.<br>Holes: 0.219"(5.5mm)<br>x 0.281"(7.1mm) x<br>0.438"(11.1mm) | Quick installation of wall mounted strut channels.                                                                                                                              |
|    | ONSI IVI<br>DAKOTA         | DS-SR-PT    | Dakota Slotted<br>Receiver                         | 300 lbs                                  | Use as one or grouped together with Dakota Smart-Clamps.                                               | Great for quick back to back strut application.                                                                                                                                 |