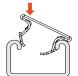

## Features & Benefits:

- HUGE time savings!
- Quickly installed into any 13/16" and taller strut channel with a 7/8" opening (see right)
- High strength yield
- No measuring required
- Moveable along strut channel
- Clean and organized appearance
- Fantastic for prefabrication
- Almost endless applications
- Patent Pending
- · Made in the USA